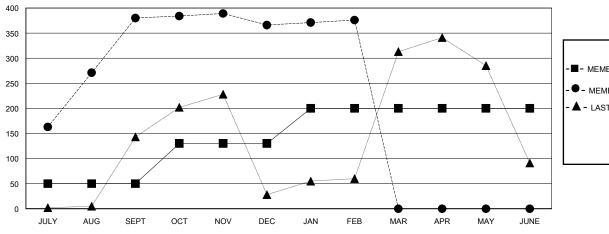

## GOALS AND ACTUAL MEMBERS CUMULATIVE

| <ul> <li>MEMBER GROWTH NET GOAL</li> </ul> | - | MEMBER | GROWTH | NET | GOAL |
|--------------------------------------------|---|--------|--------|-----|------|
|--------------------------------------------|---|--------|--------|-----|------|

- ● - MEMBER GROWTH ACTUAL

- ▲ - LAST YEAR MEMBERSHIP ACTUAL

|   | DROPPED CLUBS: 4 |     |
|---|------------------|-----|
| , | DROPPED MEMBERS  |     |
|   | DECEASED         | 6   |
|   | CLUB CANCELLED   | 70  |
|   | OTHER            | 204 |
|   | TOTAL            | 280 |

| QUARTER MEMB  | ER GROWTH NET<br>GOAL | MEMBER GROWTH<br>ACTUAL | DROPPED<br>MEMBERS ACTU<br>(including transfe |
|---------------|-----------------------|-------------------------|-----------------------------------------------|
| JULY/AUG/SEPT | 50                    | 492                     | 84                                            |
| OCT/NOV/DEC   | 80                    | 163                     | 168                                           |
| JAN/FEB/MAR   | 70                    | 41                      | 28                                            |
| APR/MAY/JUNE  | 0                     | 0                       | 0                                             |