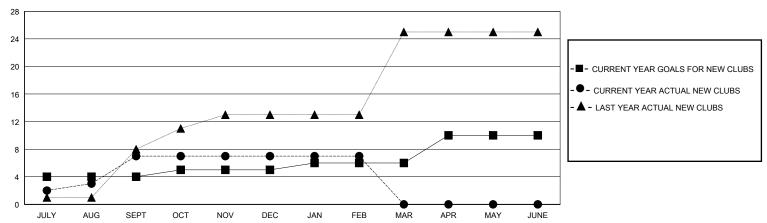

## GOALS AND ACTUAL NEW CLUBS CUMULATIVE

| RESULTS FOR 2023-2024 |               |           |               |  |  |
|-----------------------|---------------|-----------|---------------|--|--|
| QUARTER               | NEW CLUB GOAL | NEW CLUBS | DROPPED CLUBS |  |  |
| JULY/AUG/SEPT         | 4             | 7         | 0             |  |  |
| OCT/NOV/DEC           | 1             | 0         | 4             |  |  |
| JAN/FEB/MAR           | 1             | 0         | 0             |  |  |
| APR/MAY/JUNE          | 4             | 0         | 0             |  |  |